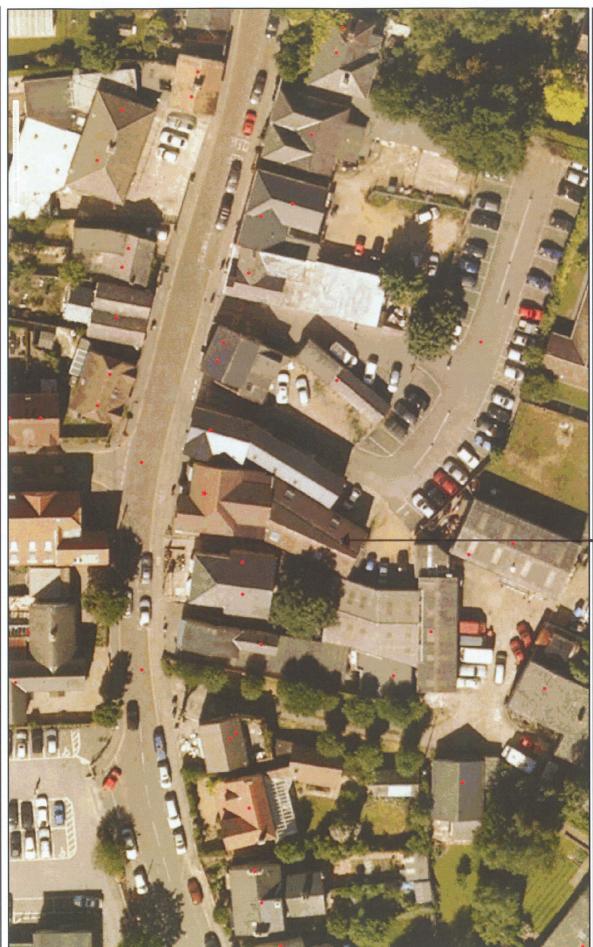

#### **Background**

2. The premises are in a location positioned on one of the main roads through the village, with residential properties opposite and to the rear.

The premises open onto the pavement with no car parking facilities. To the rear are parking bays for some residential flats Map & Plan (attached as APPENDIX B).