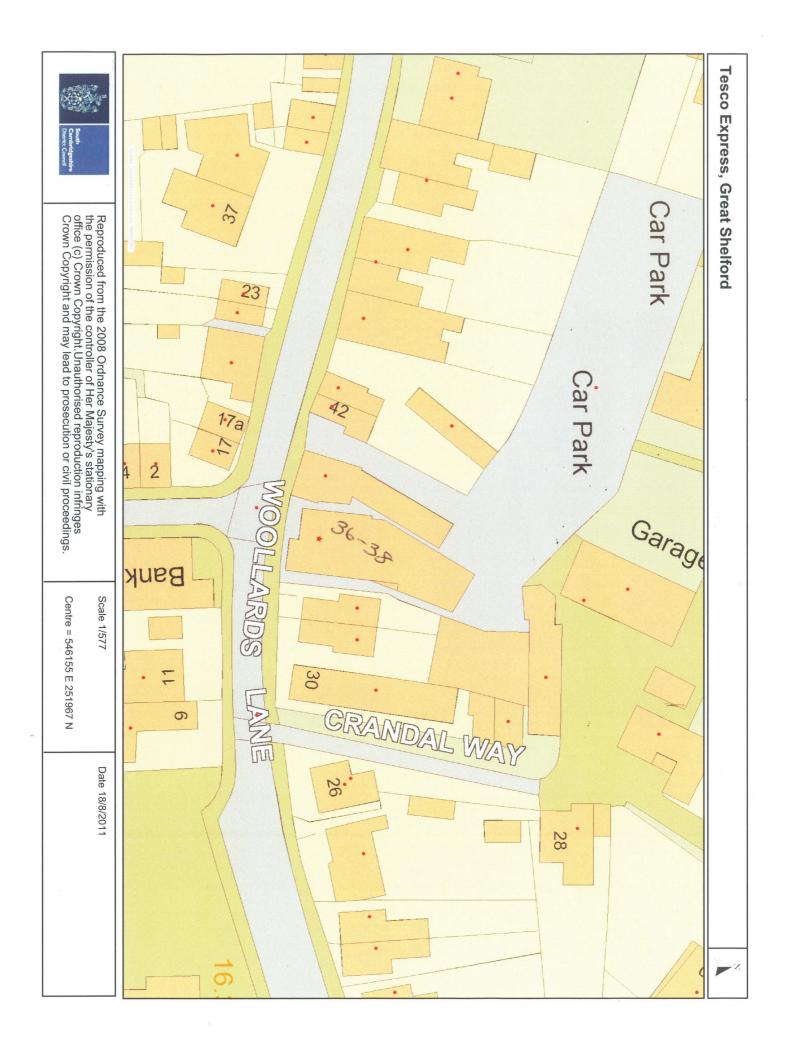

#### **Background**

2. The premises are in a location positioned on one of the main roads through the village, with residential properties opposite and to the rear.

The premises open onto the pavement with no car parking facilities. To the rear are parking bays for some residential flats Map & Plan (attached as APPENDIX B).